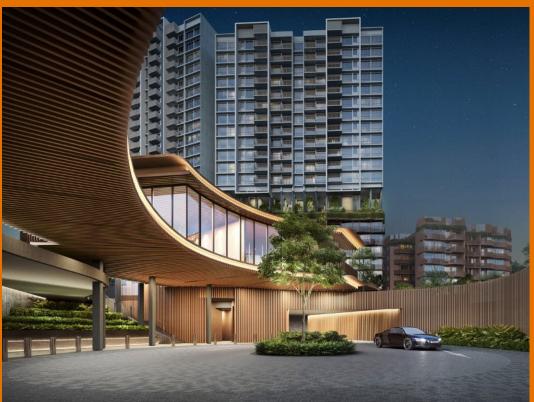

### RESIDENTIAL - CONDOMINIUM

35 LENTOR HILLS ROAD, MANDAI, UPPER THOMSON,

**SINGAPORE 788892** 

■ LISTING ID: SGLD92241648 ■ TENURE: LEASEHOLD 99

■ TITLE: N/A

■ **SIZE BUILT-UP:** 721SQFT (67SQM)
■ **SITE AREA:** 4.235AC (1.714HA)

#### LENTOR HILLS RESIDENCES

Condominium for Sale: Partially furnished, 2 bedroom, 2 bathroom. Completion in 2028, this unit is in original condition. Tenure: Leasehold 99 Located in Singapore's district D26 near Mandai, Upper Thomson in the area North (North region).

## **EXTERIOR FACILITIES**

24 Hours Security

Clubhouse

Covered Car Park

• Function Room

VISIT THIS PROPERTY AT: https://projects.huttonsgroup.com/lentor-hills-residences/property/sgld92241648