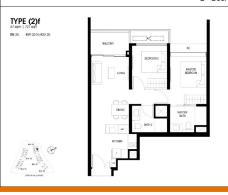

■ NO. OF FLOORS: 23

■ FLOOR/LEVEL: 19 - HIGH FLOOR

■ BED ROOMS: 2
■ BATH ROOMS: 2
■ MAIDS ROOMS: N/A
■ PARKING SPACES: N/A

■ LAYOUT TYPE: REGULAR

■ FACING: N/A
■ VIEWING: OTHER

■ **SELLING PRICE**: CALL FOR PRICE!

#### LENTOR HILLS RESIDENCES

Condominium for Sale: Partially furnished, 2 bedroom, 2 bathroom. Completion in 2028, this unit is in original condition. Tenure: Leasehold 99 Located in Singapore's district D26 near Mandai, Upper Thomson in the area North (North region).